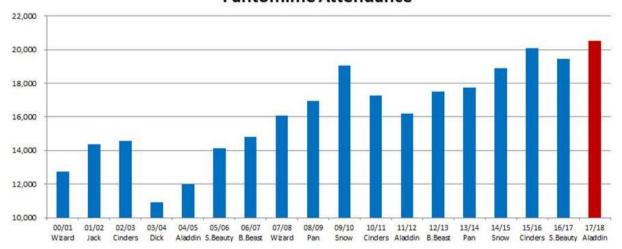

(Further detail on changes to planning fee income can be found in Report No: PLN1809 elsewhere on the agenda for Cabinet at its April meeting).

3.1.5 Leisure and Youth is the largest portfolio by net spend containing budgets for Leisure facilities, the Princes Hall theatre and for the Council's Grounds Maintenance contract. £250,700 of net savings have been identified in this portfolio with £40,000 additional income being achieved from pantomime sales at the Princes Hall, over and above increases already factored into the revised budget. Some pantomime titles do not traditionally perform as well as others and an estimate of around 18,000 ticket sales for Aladdin was reasonable. Every additional 1,000 attendees however, brings in around £20,000 of income and with bookings being taken right up to the close of the show in January, the final sales figures can vary significantly from that estimated when the revised budgets are assembled.

#### Pantomime Attendance

- 3.1.6 Leisure and Youth also contains £31,000 favourable variation due to reduction in anticipated send on non-routine grounds maintenance works and £131,500 additional income towards the upkeep of Suitable Alternative Natural Green Space (SANGS)
- 3.2 A sizeable proportion of the overall variance is due to changes in income that are either ring-fenced for use outside of the general fund or have been received in advance for future years' funding. These amounts are not available for spending on general activities and will be transferred to various reserves as follows:
  - £131,500 additional income in respect of s106 developers' contributions for Suitable Alternative Natural Green Space (SANGS) which is ring-fenced for spending on SANGS provision and maintenance at Southwood Woodlands and Rowhill Nature Reserve.
  - £81,000 income in respect of changes to amounts drawn from prior year grants
  - £37,500 additional planning fee income to be transferred to an earmarked reserve as set out in paragraph 3.1.4
  - A reduction of £20,500 in income required to be ring-fenced as part of the Civil Parking Enforcement (CPE) surplus